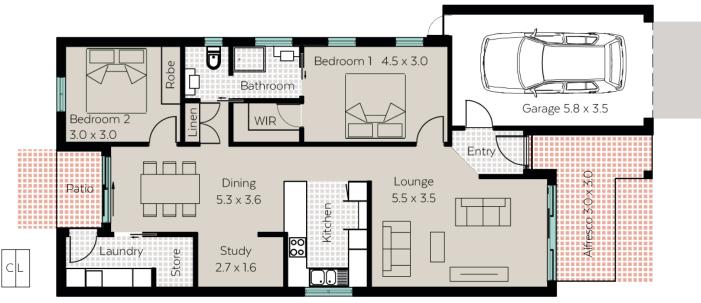

# **Eliza** Beleura village

| Villa and Garage | <b>135m²</b> (14.5sq) |
|------------------|-----------------------|
| Outdoor Living   | <b>17m²</b> (1.8sq)   |
| Total            | <b>152m²</b> (16.4sq) |

The information contained in this marketing material is indicative only and subject to change. Centennial Living Management makes no warranty regarding the accuracy of statements, figures, measurements, plans, images, location, building orientation, availability of fixtures and fittings or other representations. Please seek legal and independent financial advice in relation to all the information contained herein.