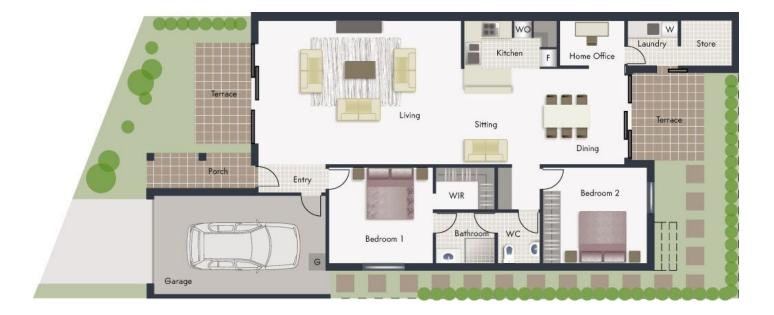

## Wendouree Cardinia waters village

| Villa and Garage | <b>159m²</b> (16.5sq) |
|------------------|-----------------------|
| Outdoor Living   | <b>13m²</b> (1sq)     |
| Total            | <b>172m²</b> (17.5sq) |

The information contained in this marketing material is indicative only and subject to change. Centennial Living Management makes no warranty regarding the accuracy of statements, figures, measurements, plans, images, location, building orientation, availability of fixtures and fittings or other representations. Please seek legal and independent financial advice in relation to all the information contained herein.