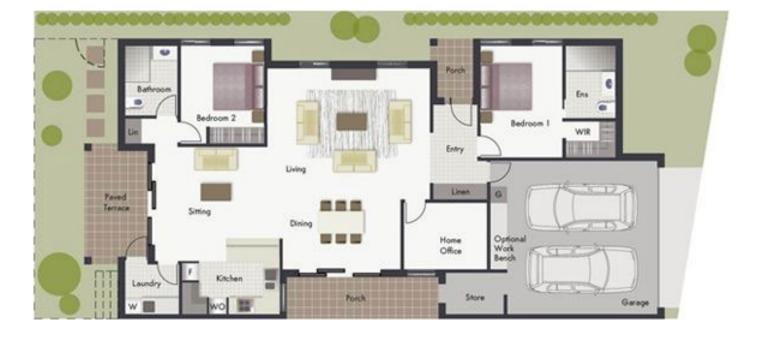

## **Jindabyne** CARDINIA WATERS VILLAGE

| Villa and Garage | <b>160m²</b> (16.5sq) |
|------------------|-----------------------|
| Outdoor Living   | <b>13m²</b> (1sq)     |
| Total            | <b>173m²</b> (17.5sq) |

The information contained in this marketing material is indicative only and subject to change. Centennial Living Management makes no warranty regarding the accuracy of statements, figures, measurements, plans, images, location, building orientation, availability of fixtures and fittings or other representations. Please seek legal and independent financial advice in relation to all the information contained herein.