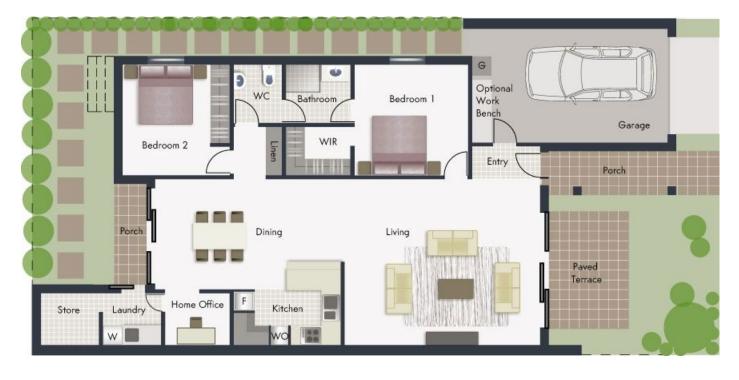

## Wendouree Cardinia waters village

| Villa and Garage | <b>159m²</b> (16.5sq) |
|------------------|-----------------------|
| Outdoor Living   | <b>13m²</b> (1sq)     |
| Total            | <b>172m²</b> (17.5sq) |

The information contained in this marketing material is indicative only and subject to change. Centennial Living Management makes no warranty regarding the accuracy of statements, figures, measurements, plans, images, location, building orientation, availability of fixtures and fittings or other representations. Please seek legal and independent financial advice in relation to all the information contained herein.