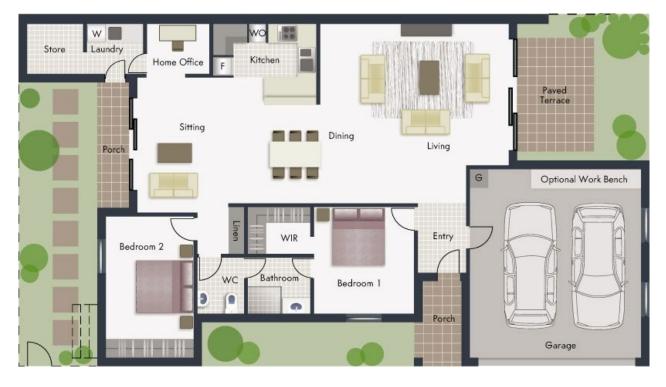

## Pedder Cardinia waters village

| Villa and Garage | <b>143m²</b> (15.4sq) |
|------------------|-----------------------|
| Outdoor Living   | <b>12m²</b> (1.3sq)   |
| Total            | <b>155m²</b> (16.7sq) |

The information contained in this marketing material is indicative only and subject to change. Centennial Living Management makes no warranty regarding the accuracy of statements, figures, measurements, plans, images, location, building orientation, availability of fixtures and fittings or other representations. Please seek legal and independent financial advice in relation to all the information contained herein.