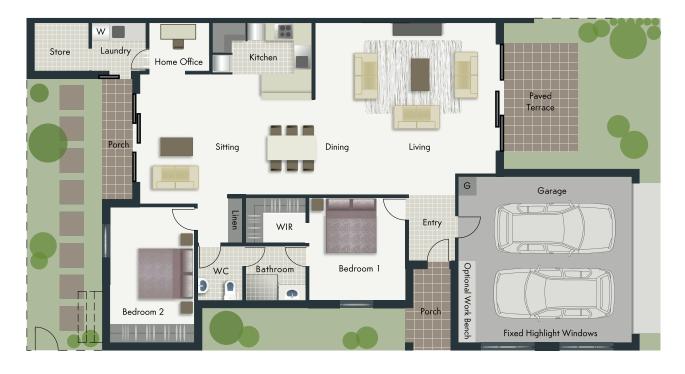

## **Jindabyne** CARDINIA WATERS VILLAGE

| Villa and Garage | <b>160m²</b> (16.5sq) |
|------------------|-----------------------|
| Outdoor Living   | <b>13m²</b> (1sq)     |
| Total            | <b>173m²</b> (17.5sq) |

The information contained in this marketing material is indicative only and subject to change. Centennial Living Management makes no warranty regarding the accuracy of statements, figures, measurements, plans, images, location, building orientation, availability of fixtures and fittings or other representations. Please seek legal and independent financial advice in relation to all the information contained herein.