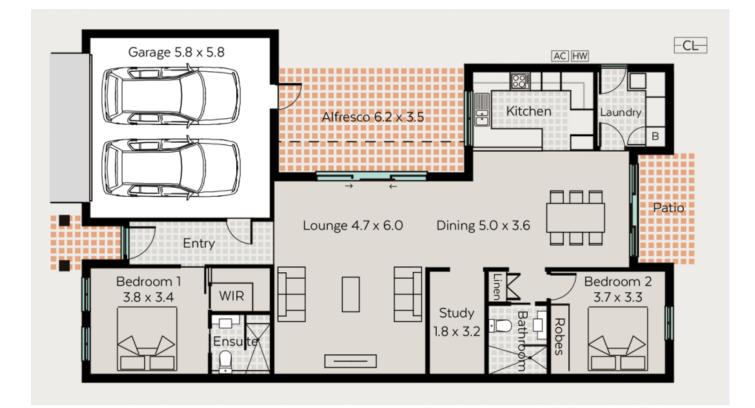

### Argyle CARDINIA WATERS VILLAGE

| Villa and Garage | <b>168m²</b> (17sq) |
|------------------|---------------------|
| Outdoor Living   | <b>17m²</b> (2sq)   |
| Total            | <b>185m²</b> (19sq) |

The information contained in this marketing material is indicative only and subject to change. Centennial Living Management makes no warranty regarding the accuracy of statements, figures, measurements, plans, images, location, building orientation, availability of fixtures and fittings or other representations. Please seek legal and independent financial advice in relation to all the information contained herein.