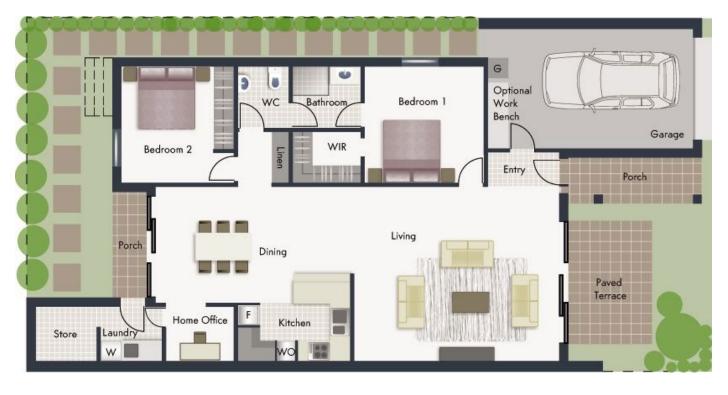

# St Clair cardinia waters village

| Villa and Garage | <b>140m²</b> (14.5sq) |
|------------------|-----------------------|
| Outdoor Living   | <b>12m²</b> (1sq)     |
| Total            | <b>152m²</b> (15.5sq) |

The information contained in this marketing material is indicative only and subject to change. Centennial Living Management makes no warranty regarding the accuracy of statements, figures, measurements, plans, images, location, building orientation, availability of fixtures and fittings or other representations. Please seek legal and independent financial advice in relation to all the information contained herein.